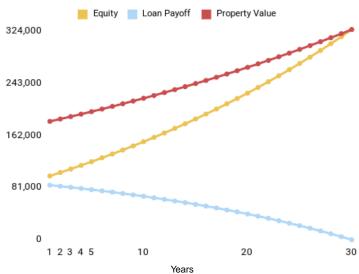

# **Analysis Over Time**

| Annual Growth           | 2%                                                                                                                                                                                                                                                                                                                                                                                                                                                                                                                                                                                                                                                                                                                                                                                                                                                                                                                                                                                                                                                                                                                                                                                                                                                                                                                                                                                                                                                                                                                                                                                                                                                                                                                                                                                                                                                                                                                                                                                                                                                                                                                             |           | 2%        | 2%        |                | 2%        |             |
|-------------------------|--------------------------------------------------------------------------------------------------------------------------------------------------------------------------------------------------------------------------------------------------------------------------------------------------------------------------------------------------------------------------------------------------------------------------------------------------------------------------------------------------------------------------------------------------------------------------------------------------------------------------------------------------------------------------------------------------------------------------------------------------------------------------------------------------------------------------------------------------------------------------------------------------------------------------------------------------------------------------------------------------------------------------------------------------------------------------------------------------------------------------------------------------------------------------------------------------------------------------------------------------------------------------------------------------------------------------------------------------------------------------------------------------------------------------------------------------------------------------------------------------------------------------------------------------------------------------------------------------------------------------------------------------------------------------------------------------------------------------------------------------------------------------------------------------------------------------------------------------------------------------------------------------------------------------------------------------------------------------------------------------------------------------------------------------------------------------------------------------------------------------------|-----------|-----------|-----------|----------------|-----------|-------------|
| Assumptions             | Expenses                                                                                                                                                                                                                                                                                                                                                                                                                                                                                                                                                                                                                                                                                                                                                                                                                                                                                                                                                                                                                                                                                                                                                                                                                                                                                                                                                                                                                                                                                                                                                                                                                                                                                                                                                                                                                                                                                                                                                                                                                                                                                                                       |           | Income    |           | Property Value |           |             |
|                         |                                                                                                                                                                                                                                                                                                                                                                                                                                                                                                                                                                                                                                                                                                                                                                                                                                                                                                                                                                                                                                                                                                                                                                                                                                                                                                                                                                                                                                                                                                                                                                                                                                                                                                                                                                                                                                                                                                                                                                                                                                                                                                                                |           |           |           |                |           |             |
|                         | Year 1                                                                                                                                                                                                                                                                                                                                                                                                                                                                                                                                                                                                                                                                                                                                                                                                                                                                                                                                                                                                                                                                                                                                                                                                                                                                                                                                                                                                                                                                                                                                                                                                                                                                                                                                                                                                                                                                                                                                                                                                                                                                                                                         | Year 2    | Year 5    | Year 10   | Year 15        | Year 20   | Year 30     |
| Total Annual Income     | \$51,408                                                                                                                                                                                                                                                                                                                                                                                                                                                                                                                                                                                                                                                                                                                                                                                                                                                                                                                                                                                                                                                                                                                                                                                                                                                                                                                                                                                                                                                                                                                                                                                                                                                                                                                                                                                                                                                                                                                                                                                                                                                                                                                       | \$52,436  | \$55,646  | \$61,437  | \$67,832       | \$74,892  | \$91,293    |
| Total Annual Expenses   | \$34,110                                                                                                                                                                                                                                                                                                                                                                                                                                                                                                                                                                                                                                                                                                                                                                                                                                                                                                                                                                                                                                                                                                                                                                                                                                                                                                                                                                                                                                                                                                                                                                                                                                                                                                                                                                                                                                                                                                                                                                                                                                                                                                                       | \$34,696  | \$36,527  | \$39,829  | \$43,476       | \$47,502  | \$56,855    |
| Total Annual Cashflow   | \$17,298                                                                                                                                                                                                                                                                                                                                                                                                                                                                                                                                                                                                                                                                                                                                                                                                                                                                                                                                                                                                                                                                                                                                                                                                                                                                                                                                                                                                                                                                                                                                                                                                                                                                                                                                                                                                                                                                                                                                                                                                                                                                                                                       | \$17,740  | \$19,119  | \$21,608  | \$24,356       | \$27,390  | \$34,437    |
| Cash on Cash ROI        | 34.66%                                                                                                                                                                                                                                                                                                                                                                                                                                                                                                                                                                                                                                                                                                                                                                                                                                                                                                                                                                                                                                                                                                                                                                                                                                                                                                                                                                                                                                                                                                                                                                                                                                                                                                                                                                                                                                                                                                                                                                                                                                                                                                                         | 35.55%    | 38.31%    | 43.30%    | 48.81%         | 54.88%    | 69.01%      |
| Property Value          | \$183,600                                                                                                                                                                                                                                                                                                                                                                                                                                                                                                                                                                                                                                                                                                                                                                                                                                                                                                                                                                                                                                                                                                                                                                                                                                                                                                                                                                                                                                                                                                                                                                                                                                                                                                                                                                                                                                                                                                                                                                                                                                                                                                                      | \$187,272 | \$198,735 | \$219,419 | \$242,256      | \$267,471 | \$326,045   |
| Equity                  | \$98,936                                                                                                                                                                                                                                                                                                                                                                                                                                                                                                                                                                                                                                                                                                                                                                                                                                                                                                                                                                                                                                                                                                                                                                                                                                                                                                                                                                                                                                                                                                                                                                                                                                                                                                                                                                                                                                                                                                                                                                                                                                                                                                                       | \$104,254 | \$121,043 | \$152,048 | \$187,330      | \$227,551 | \$326,045   |
| Loan Balance            | \$84,664                                                                                                                                                                                                                                                                                                                                                                                                                                                                                                                                                                                                                                                                                                                                                                                                                                                                                                                                                                                                                                                                                                                                                                                                                                                                                                                                                                                                                                                                                                                                                                                                                                                                                                                                                                                                                                                                                                                                                                                                                                                                                                                       | \$83,018  | \$77,692  | \$67,371  | \$54,926       | \$39,919  | \$0         |
| Total Profit if Sold    | \$66,330                                                                                                                                                                                                                                                                                                                                                                                                                                                                                                                                                                                                                                                                                                                                                                                                                                                                                                                                                                                                                                                                                                                                                                                                                                                                                                                                                                                                                                                                                                                                                                                                                                                                                                                                                                                                                                                                                                                                                                                                                                                                                                                       | \$89,389  | \$162,137 | \$296,105 | \$447,561      | \$618,542 | \$1,028,543 |
| Annualized Total Return | 133%                                                                                                                                                                                                                                                                                                                                                                                                                                                                                                                                                                                                                                                                                                                                                                                                                                                                                                                                                                                                                                                                                                                                                                                                                                                                                                                                                                                                                                                                                                                                                                                                                                                                                                                                                                                                                                                                                                                                                                                                                                                                                                                           | 67%       | 34%       | 21%       | 17%            | 14%       | 11%         |
|                         | Oracle Flows (in the second se |           |           |           |                |           |             |

Income, Expenses and Cash Flow (in \$)

Loan Balance, Value and Equity (in \$)

Use of this calculator signifies your agreement to our Terms of Use and the terms posted below.

Calculations based on a 31-day month. The calculators found on BiggerPockets are designed to be used for informational and educational purposes only, and when used alone, do not constitute investment advice. BiggerPockets recommends that you seek the advice of a real estate professional before making any type of investment. The results presented may not reflect the actual return of your own investments. BiggerPockets is not responsible for the consequences of any decisions or actions taken in reliance upon or as a result of the information provided by these tools.