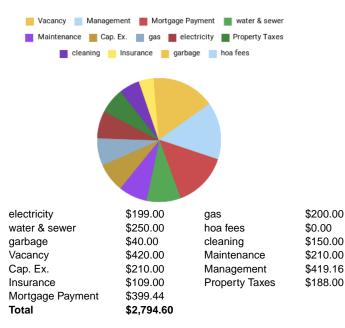

# 343 Ernst Ave

| Monthly Income: | Monthly Expenses: |
|-----------------|-------------------|
| \$4,200.00      | \$2,794.60        |
| NOI             | Total Cash Needed |
| \$21,658.08     | \$49,903.50       |

#### **Expenses**

Use of this calculator signifies your agreement to our Terms of Use and the terms posted below.

Calculations based on a 31-day month. The calculators found on BiggerPockets are designed to be used for informational and educational purposes only, and when used alone, do not constitute investment advice. BiggerPockets recommends that you seek the advice of a real estate professional before making any type of investment. The results presented may not reflect the actual return of your own investments. BiggerPockets is not responsible for the consequences of any decisions or actions taken in reliance upon or as a result of the information provided by these tools.