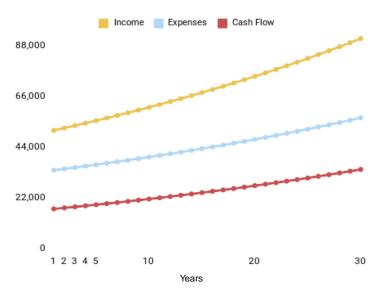

# **Analysis Over Time**

| Annual Growth           | 2%                                                                                                                                                                                                                                                                                                                                                                                                                                                                                                                                                                                                                                                                                                                                                                                                                                                                                                                                                                                                                                                                                                                                                                                                                                                                                                                                                                                                                                                                                                                                                                                                                                                                                                                                                                                                                                                                                                                                                                                                                                                                                                                             |           | 2%        | 2%        |                | 2%        |             |
|-------------------------|--------------------------------------------------------------------------------------------------------------------------------------------------------------------------------------------------------------------------------------------------------------------------------------------------------------------------------------------------------------------------------------------------------------------------------------------------------------------------------------------------------------------------------------------------------------------------------------------------------------------------------------------------------------------------------------------------------------------------------------------------------------------------------------------------------------------------------------------------------------------------------------------------------------------------------------------------------------------------------------------------------------------------------------------------------------------------------------------------------------------------------------------------------------------------------------------------------------------------------------------------------------------------------------------------------------------------------------------------------------------------------------------------------------------------------------------------------------------------------------------------------------------------------------------------------------------------------------------------------------------------------------------------------------------------------------------------------------------------------------------------------------------------------------------------------------------------------------------------------------------------------------------------------------------------------------------------------------------------------------------------------------------------------------------------------------------------------------------------------------------------------|-----------|-----------|-----------|----------------|-----------|-------------|
| Assumptions             | Expenses                                                                                                                                                                                                                                                                                                                                                                                                                                                                                                                                                                                                                                                                                                                                                                                                                                                                                                                                                                                                                                                                                                                                                                                                                                                                                                                                                                                                                                                                                                                                                                                                                                                                                                                                                                                                                                                                                                                                                                                                                                                                                                                       |           | Income    |           | Property Value |           |             |
|                         |                                                                                                                                                                                                                                                                                                                                                                                                                                                                                                                                                                                                                                                                                                                                                                                                                                                                                                                                                                                                                                                                                                                                                                                                                                                                                                                                                                                                                                                                                                                                                                                                                                                                                                                                                                                                                                                                                                                                                                                                                                                                                                                                |           |           |           |                |           |             |
|                         | Year 1                                                                                                                                                                                                                                                                                                                                                                                                                                                                                                                                                                                                                                                                                                                                                                                                                                                                                                                                                                                                                                                                                                                                                                                                                                                                                                                                                                                                                                                                                                                                                                                                                                                                                                                                                                                                                                                                                                                                                                                                                                                                                                                         | Year 2    | Year 5    | Year 10   | Year 15        | Year 20   | Year 30     |
| Total Annual Income     | \$51,408                                                                                                                                                                                                                                                                                                                                                                                                                                                                                                                                                                                                                                                                                                                                                                                                                                                                                                                                                                                                                                                                                                                                                                                                                                                                                                                                                                                                                                                                                                                                                                                                                                                                                                                                                                                                                                                                                                                                                                                                                                                                                                                       | \$52,436  | \$55,646  | \$61,437  | \$67,832       | \$74,892  | \$91,293    |
| Total Annual Expenses   | \$34,110                                                                                                                                                                                                                                                                                                                                                                                                                                                                                                                                                                                                                                                                                                                                                                                                                                                                                                                                                                                                                                                                                                                                                                                                                                                                                                                                                                                                                                                                                                                                                                                                                                                                                                                                                                                                                                                                                                                                                                                                                                                                                                                       | \$34,696  | \$36,527  | \$39,829  | \$43,476       | \$47,502  | \$56,855    |
| Total Annual Cashflow   | \$17,298                                                                                                                                                                                                                                                                                                                                                                                                                                                                                                                                                                                                                                                                                                                                                                                                                                                                                                                                                                                                                                                                                                                                                                                                                                                                                                                                                                                                                                                                                                                                                                                                                                                                                                                                                                                                                                                                                                                                                                                                                                                                                                                       | \$17,740  | \$19,119  | \$21,608  | \$24,356       | \$27,390  | \$34,437    |
| Cash on Cash ROI        | 34.66%                                                                                                                                                                                                                                                                                                                                                                                                                                                                                                                                                                                                                                                                                                                                                                                                                                                                                                                                                                                                                                                                                                                                                                                                                                                                                                                                                                                                                                                                                                                                                                                                                                                                                                                                                                                                                                                                                                                                                                                                                                                                                                                         | 35.55%    | 38.31%    | 43.30%    | 48.81%         | 54.88%    | 69.01%      |
| Property Value          | \$183,600                                                                                                                                                                                                                                                                                                                                                                                                                                                                                                                                                                                                                                                                                                                                                                                                                                                                                                                                                                                                                                                                                                                                                                                                                                                                                                                                                                                                                                                                                                                                                                                                                                                                                                                                                                                                                                                                                                                                                                                                                                                                                                                      | \$187,272 | \$198,735 | \$219,419 | \$242,256      | \$267,471 | \$326,045   |
| Equity                  | \$98,936                                                                                                                                                                                                                                                                                                                                                                                                                                                                                                                                                                                                                                                                                                                                                                                                                                                                                                                                                                                                                                                                                                                                                                                                                                                                                                                                                                                                                                                                                                                                                                                                                                                                                                                                                                                                                                                                                                                                                                                                                                                                                                                       | \$104,254 | \$121,043 | \$152,048 | \$187,330      | \$227,551 | \$326,045   |
| Loan Balance            | \$84,664                                                                                                                                                                                                                                                                                                                                                                                                                                                                                                                                                                                                                                                                                                                                                                                                                                                                                                                                                                                                                                                                                                                                                                                                                                                                                                                                                                                                                                                                                                                                                                                                                                                                                                                                                                                                                                                                                                                                                                                                                                                                                                                       | \$83,018  | \$77,692  | \$67,371  | \$54,926       | \$39,919  | \$0         |
| Total Profit if Sold    | \$66,330                                                                                                                                                                                                                                                                                                                                                                                                                                                                                                                                                                                                                                                                                                                                                                                                                                                                                                                                                                                                                                                                                                                                                                                                                                                                                                                                                                                                                                                                                                                                                                                                                                                                                                                                                                                                                                                                                                                                                                                                                                                                                                                       | \$89,389  | \$162,137 | \$296,105 | \$447,561      | \$618,542 | \$1,028,543 |
| Annualized Total Return | 133%                                                                                                                                                                                                                                                                                                                                                                                                                                                                                                                                                                                                                                                                                                                                                                                                                                                                                                                                                                                                                                                                                                                                                                                                                                                                                                                                                                                                                                                                                                                                                                                                                                                                                                                                                                                                                                                                                                                                                                                                                                                                                                                           | 67%       | 34%       | 21%       | 17%            | 14%       | 11%         |
|                         | Oracle Flows (in the second se |           |           |           |                |           |             |

Income, Expenses and Cash Flow (in \$)

Loan Balance, Value and Equity (in \$)

Use of this calculator signifies your agreement to our Terms of Use and the terms posted below.

Calculations based on a 31-day month. The calculators found on BiggerPockets are designed to be used for informational and educational purposes only, and when used alone, do not constitute investment advice. BiggerPockets recommends that you seek the advice of a real estate professional before making any type of investment. The results presented may not reflect the actual return of your own investments. BiggerPockets is not responsible for the consequences of any decisions or actions taken in reliance upon or as a result of the information provided by these tools.